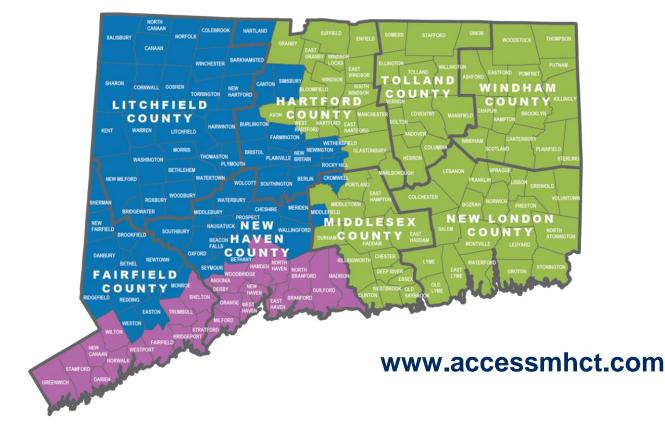

## **Contact Us**

Your practice location determines your Hub team assignment.

As an enrolled practice, you can call your Hub team **Monday – Friday 9** am **– 5** pm

#### **Hub Service Areas**

Hartford Hospital 855.561.7135

Wheeler Clinic, Inc. 855.631.9835

Yale Child Study Center 844.751.8955